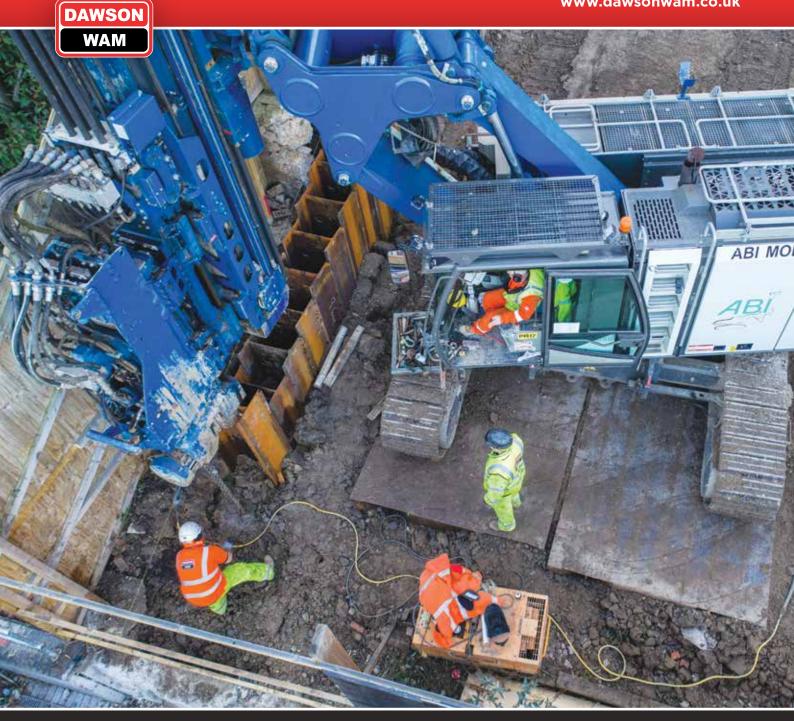

#### A13/M25 JUNCTION UPGRADE

Installation of sheet piled retaining walls using 80t ABI TM22 leader rig.

19