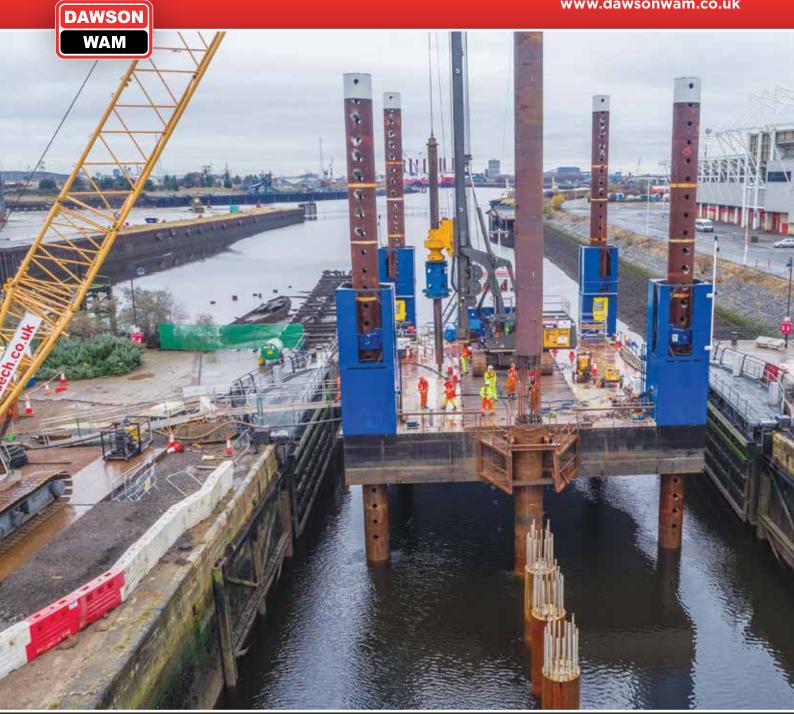

# MANHATTAN GATE BRIDGE, MIDDLESBROUGH

Construction of 1200mm diameter marine piles and 900mm land piles for new lift up bridge.

850mm cased CFA contiguous piled wall installation for embankment stabilisation.