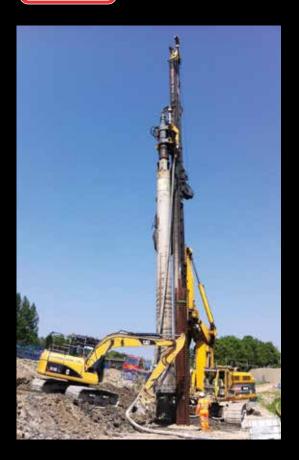

#### **CREWE GREEN LINK ROAD RAIL UNDERPASS**

Installation of 21m long AZ50 steel sheet piles during rail possession.

# CREWE GREEN LINK ROAD RAIL UNDERPASS

Backdriving AZ50 piles with rig mounted impact hammer.

# CREWE GREEN LINK ROAD

Installation of 600 linear metres of sheet piles for rail underpass.