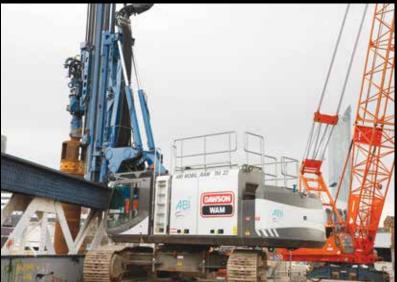

#### A13/M25 JUNCTION UPGRADE

Installation of sheet piled retaining walls using 80t ABI TM22 leader rig.

19