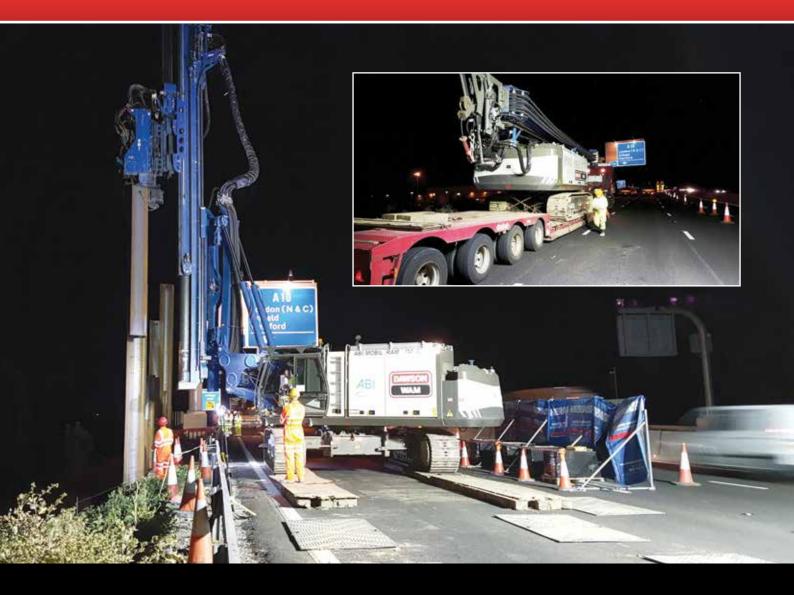

#### **M25 EMERGENCY SLIP REPAIR**

Night time traffic management restrictions, east of J23 clockwise.

#### **M25 EMERGENCY SLIP REPAIR J26-25 ANTICLOCKWISE**

Emergency embankment stabalisation works requiring daily full mobilisations to allow unrestricted motorway flows at peak periods.