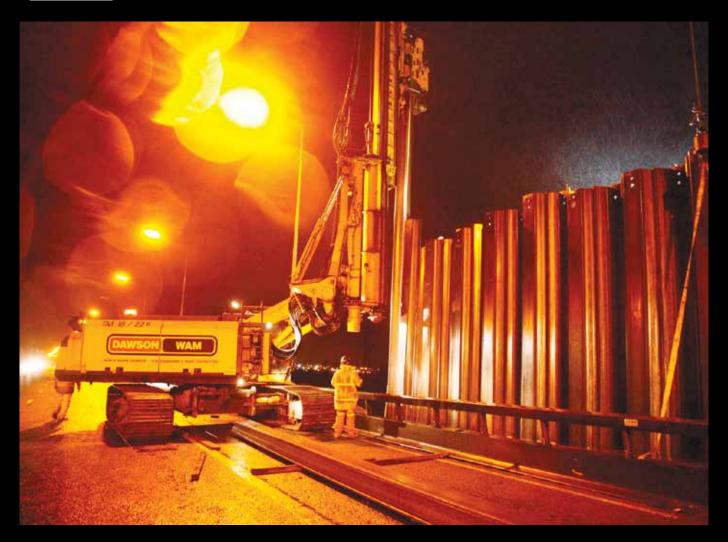

#### **M25 WIDENING J29-30 CLOCKWISE SECTION 4C**

Backdriving HZ piles with Impact hammer.