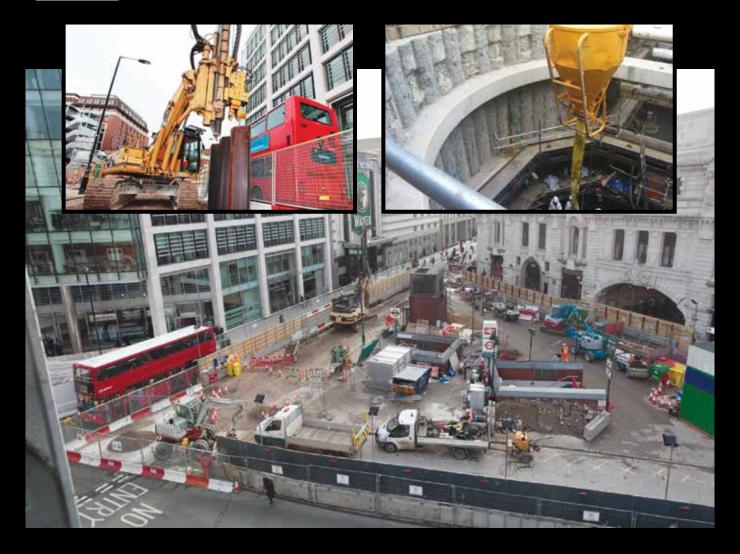

#### **NORTH ACTON, LONDON**

Construction of a HZM wall installed using limited vibration preaugering and water jetting techniques for development adjacent to Network Rail.