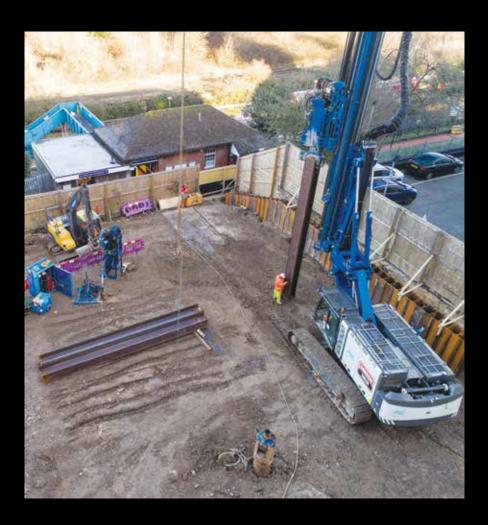

ngland**

The Moors Westoning Road, Greenfield, Bedford, MK45 5BJ

Tel: (+44) 01525 715522

# **Northern England**

82 King Street, Manchester, M2 4WQ

Tel: (+44) 01525 715522

#### **Scotland**

152 Morrison Street, The Exchange, Edinburgh, EH3 8EB

Tel: (+44) 028 9081 3105









#### **CREWE GREEN LINK ROAD RAIL UNDERPASS**

Installation of 21m long AZ50 steel sheet piles during rail possession.



# CREWE GREEN LINK ROAD RAIL UNDERPASS

Backdriving AZ50 piles with rig mounted impact hammer.





# CREWE GREEN LINK ROAD

Installation of 600 linear metres of sheet piles for rail underpass.



#### **ORDSALL CHORD, MANCHESTER**

Installation of temporary steel bearing piles and temporary steel frame to facilitate removal of existing bridge and construction of a new bridge.















#### **NORTH ACTON, LONDON**

Construction of a HZM wall installed using limited vibration preaugering and water jetting techniques for development adjacent to Network Rail.





#### **M25 WIDENING J29-30 CLOCKWISE SECTION 4C**

HZ/AZ Combination Wall being installed.



#### **M25 WIDENING J29-30 CLOCKWISE SECTION 4C**

Backdriving HZ piles with Impact hammer.





#### **M25 EMERGENCY SLIP REPAIR**

Night time traffic management restrictions, east of J23 clockwise.



# **M25 WIDENING, SECTION 4B CLOCKWISE**

AZ king pile wall being installed.





#### A13/M25 JUNCTION UPGRADE

Installation of sheet piled retaining walls using 80t ABI TM22 leader rig.



19





# M5 JUNCTION 4A-6 SMART MOTORWAY PROJECT

Installation of 60nr retaining walls to facilitate the upgrade of major motorway