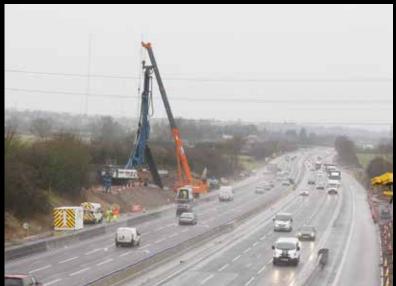

#### **CREWE GREEN LINK ROAD RAIL UNDERPASS**

Installation of 21m long AZ50 steel sheet piles during rail possession.

# CREWE GREEN LINK ROAD RAIL UNDERPASS

Backdriving AZ50 piles with rig mounted impact hammer.

# CREWE GREEN LINK ROAD

Installation of 600 linear metres of sheet piles for rail underpass.