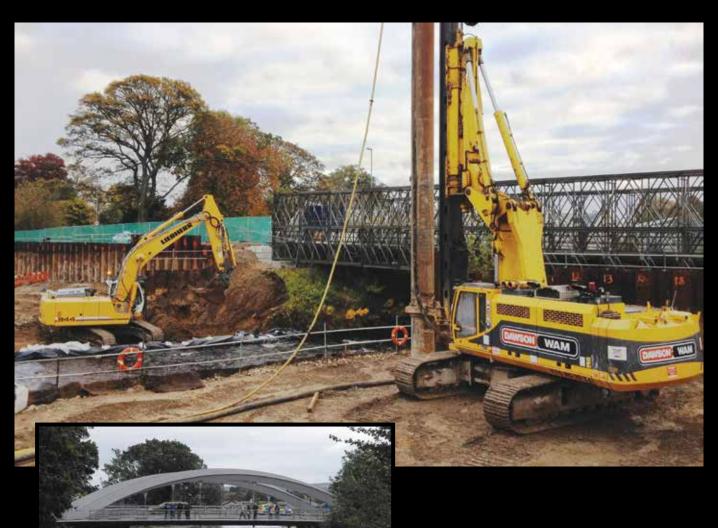

# MANHATTAN GATE BRIDGE, MIDDLESBROUGH

Construction of 1200mm diameter marine piles and 900mm land piles for new lift up bridge.

850mm cased CFA contiguous piled wall installation for embankment stabilisation.

# PANSPORT BRIDGE, ELGIN FLOOD ALLEVIATION SCHEME

Installation of 850mm Cased CFA Bearing Piles for a new road bridge.