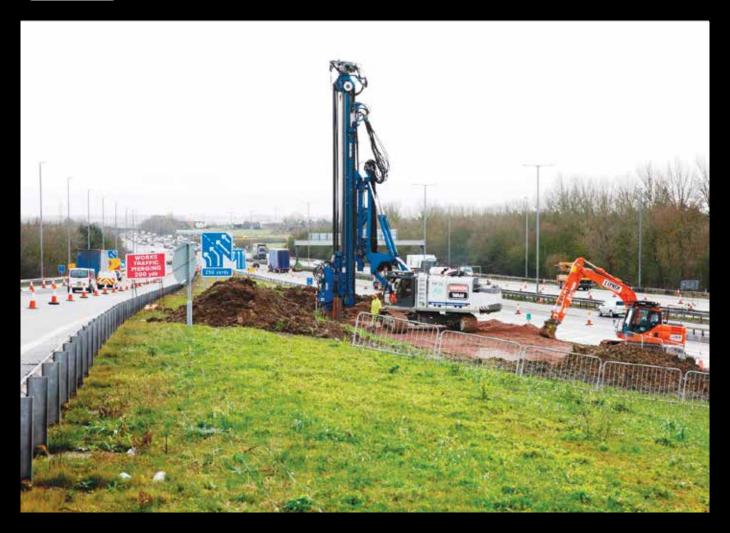

NORTH ACTON, LONDON**

Construction of a HZM wall installed using limited vibration preaugering and water jetting techniques for development adjacent to Network Rail.





#### **M25 WIDENING J29-30 CLOCKWISE SECTION 4C**

HZ/AZ Combination Wall being installed.



#### **M25 WIDENING J29-30 CLOCKWISE SECTION 4C**

Backdriving HZ piles with Impact hammer.





#### **M25 EMERGENCY SLIP REPAIR**

Night time traffic management restrictions, east of J23 clockwise.



# **M25 WIDENING, SECTION 4B CLOCKWISE**

AZ king pile wall being installed.





#### A13/M25 JUNCTION UPGRADE

Installation of sheet piled retaining walls using 80t ABI TM22 leader rig.



19





# M5 JUNCTION 4A-6 SMART MOTORWAY PROJECT

Installation of 60nr retaining walls to facilitate the upgrade of major motorway.









#### **M1 JUNCTION 19 UPGRADE**

Sheet piled retaining wall installation.



#### **M25 EMERGENCY SLIP REPAIR J26-25 ANTICLOCKWISE**

Emergency embankment stabalisation works requiring daily full mobilisations to allow unrestricted motorway flows at peak periods.





# SITTINGBOURNE NORTHERN RELIEF ROAD, KENT

Sheet piled retailing walls for new road underpass.



#### **M25 EMERGENCY SLIP REPAIR**

Installation of anchors and walings to sheet piled wall.









# MANHATTAN GATE BRIDGE, MIDDLESBROUGH

Construction of 1200mm diameter marine piles and 900mm land piles for new lift up bridge.





850mm cased CFA contiguous piled wall installation for embankment stabilisation.





# PANSPORT BRIDGE, ELGIN FLOOD ALLEVIATION SCHEME

Installation of 850mm Cased CFA Bearing Piles for a new