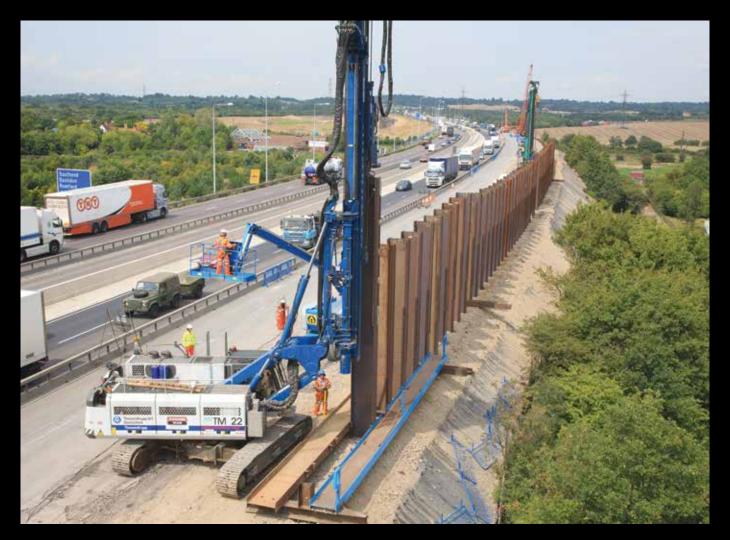

#### **M25 WIDENING J29-30 CLOCKWISE SECTION 4C**

HZ/AZ Combination Wall being installed.

#### **M25 WIDENING J29-30 CLOCKWISE SECTION 4C**

Backdriving HZ piles with Impact hammer.