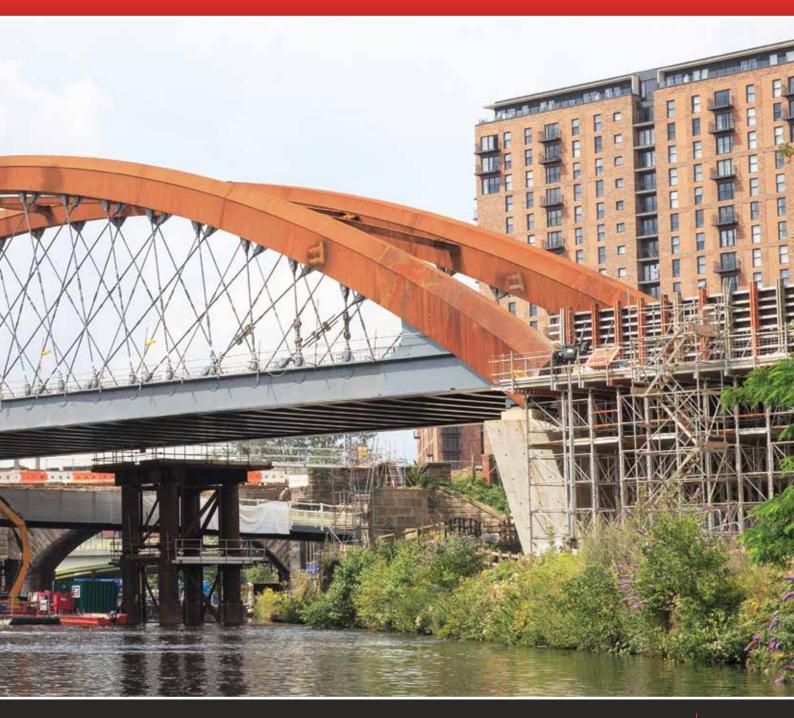

#### **ORDSALL CHORD, MANCHESTER**

Installation of temporary steel bearing piles and temporary steel frame to facilitate removal of existing bridge and construction of a new bridge.