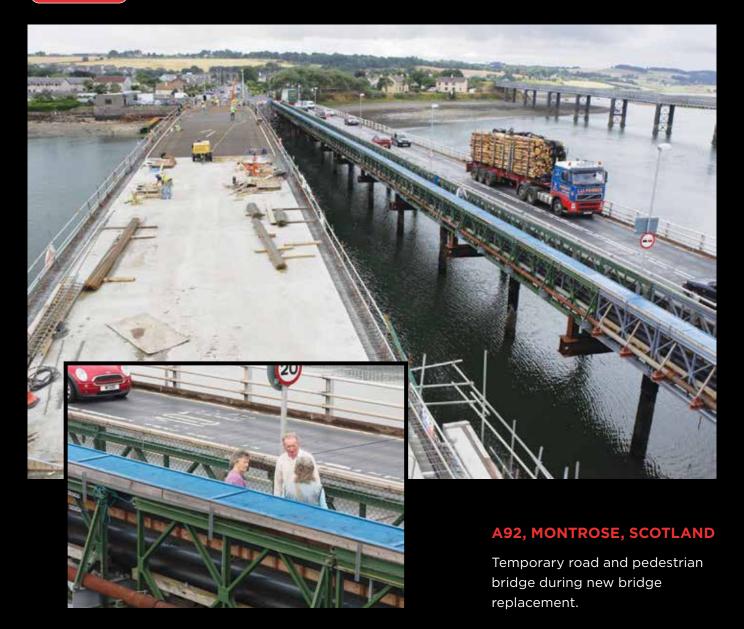

# PANSPORT BRIDGE, ELGIN FLOOD ALLEVIATION SCHEME

Installation of 850mm Cased CFA Bearing Piles for a new road bridge.