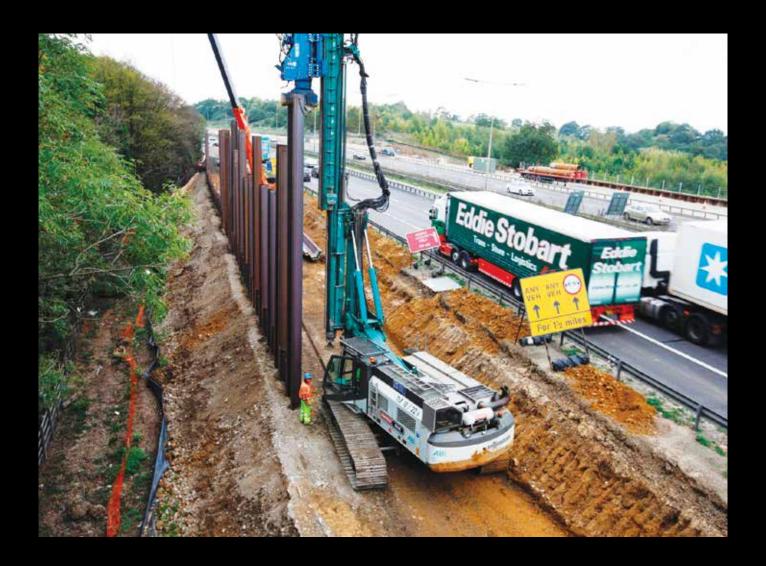

#### A13/M25 JUNCTION UPGRADE

Installation of sheet piled retaining walls using 80t ABI TM22 leader rig.

19