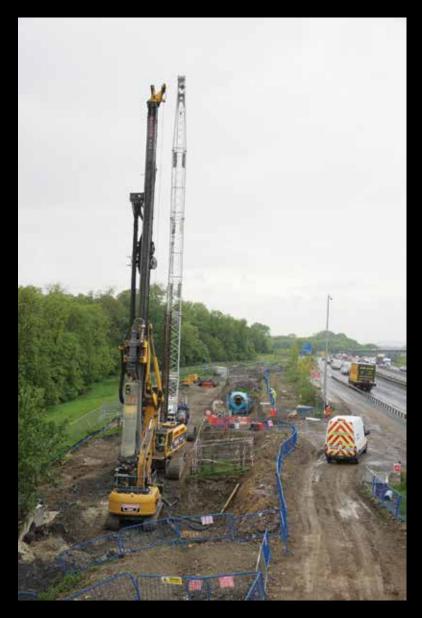

#### **M25 WIDENING J29-30 CLOCKWISE SECTION 4C**

HZ/AZ Combination Wall being installed.

#### **M25 WIDENING J29-30 CLOCKWISE SECTION 4C**

Backdriving HZ piles with Impact hammer.