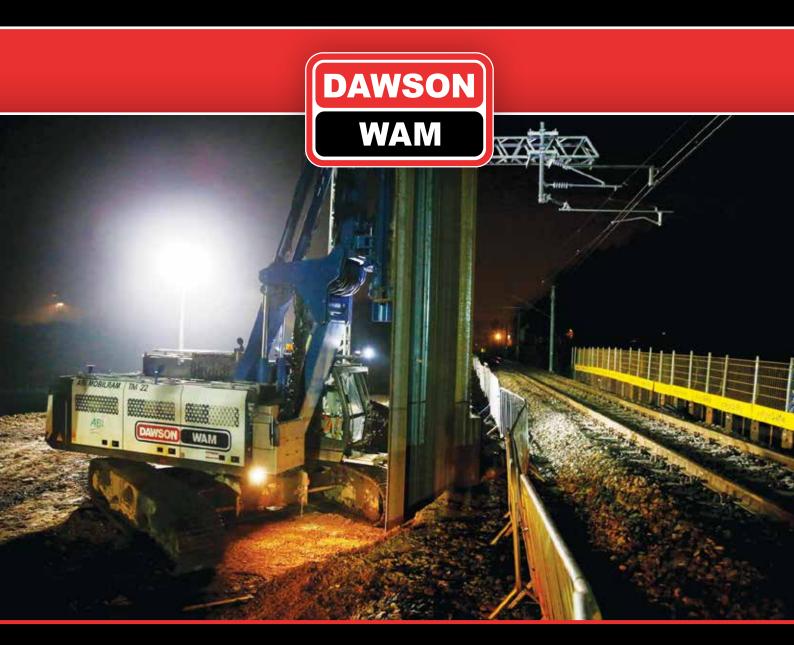

#### A13/M25 JUNCTION UPGRADE

Installation of sheet piled retaining walls using 80t ABI TM22 leader rig.

19