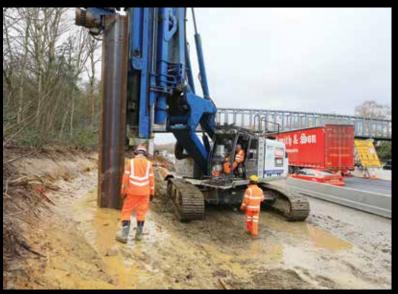

#### A13/M25 JUNCTION UPGRADE

Installation of sheet piled retaining walls using 80t ABI TM22 leader rig.

19