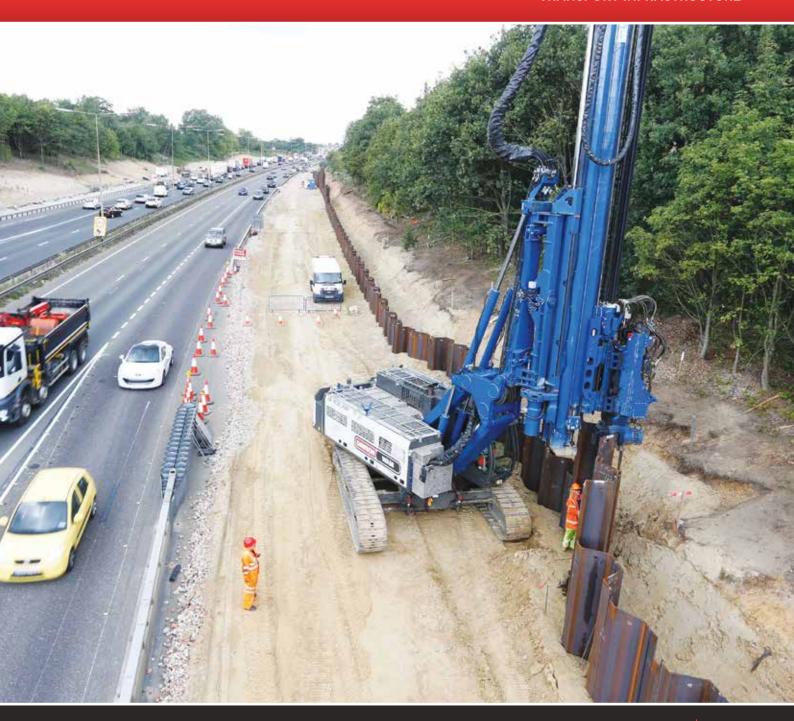

teel bearing piles and temporary steel frame to facilitate removal of existing bridge and construction of a new bridge.















#### **NORTH ACTON, LONDON**

Construction of a HZM wall installed using limited vibration preaugering and water jetting techniques for development adjacent to Network Rail.





#### **M25 WIDENING J29-30 CLOCKWISE SECTION 4C**

HZ/AZ Combination Wall being installed.



#### **M25 WIDENING J29-30 CLOCKWISE SECTION 4C**

Backdriving HZ piles with Impact hammer.





#### **M25 EMERGENCY SLIP REPAIR**

Night time traffic management restrictions, east of J23 clockwise.



# **M25 WIDENING, SECTION 4B CLOCKWISE**

AZ king pile wall being installed.





#### A13/M25 JUNCTION UPGRADE

Installation of sheet piled retaining walls using 80t ABI TM22 leader rig.



19





# M5 JUNCTION 4A-6 SMART MOTORWAY PROJECT

Installation of 60nr retaining walls to facilitate the upgrade of major motorway.









#### **M1 JUNCTION 19 UPGRADE**

Sheet piled retaining wall installation.



#### **M25 EMERGENCY SLIP REPAIR J26-25 ANTICLOCKWISE**

Emergency embankment stabalisation works requiring daily full mobilisations to allow unrestricted motorway flows at peak periods.





# SITTINGBOURNE NORTHERN RELIEF ROAD, KENT

Sheet piled retailing walls for new road underpass.



#### **M25 EMERGENCY SLIP REPAIR**

Installation of anchors and walings to sheet piled wall.









# MANHATTAN GATE BRIDGE, MIDDLESBROUGH

Construction of 1200mm diameter marine piles and 900mm land piles for new lift up bridge.





850mm cased CFA contiguous piled wall installation