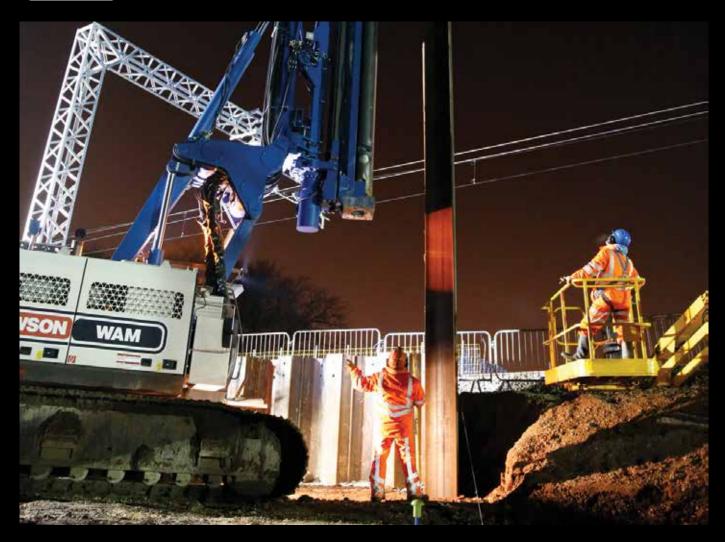

#### **CREWE GREEN LINK ROAD RAIL UNDERPASS**

Installation of 21m long AZ50 steel sheet piles during rail possession.

# CREWE GREEN LINK ROAD RAIL UNDERPASS

Backdriving AZ50 piles with rig mounted impact hammer.

# CREWE GREEN LINK ROAD

Installation of 600 linear metres of sheet piles for rail underpass.