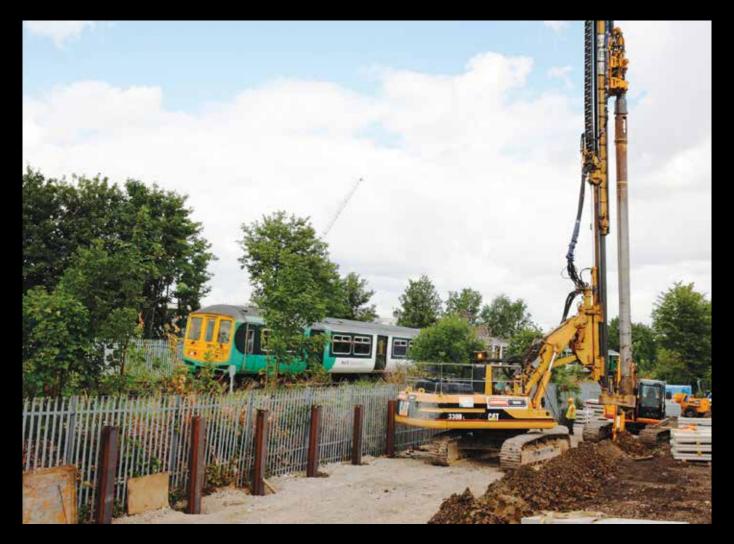

contiguous piled wall installation for embankment stabilisation.





# PANSPORT BRIDGE, ELGIN FLOOD ALLEVIATION SCHEME

Installation of 850mm Cased CFA Bearing Piles for a new road bridge.



# M3 JUNCTION 2 - 4A SMART MOTORWAY

Installation of sheet pile walls, gantry piles and king post walls.









#### **M1 JUNCTION 19 UPGRADE**

Installation 2000 vibro stone columns.





#### A921 MAINS BRAE RETAINING WALL, ABERDOUR, FIFE

630mm cased CFA piles installed into basalt to carriageway embankment.



# **M1 JUNCTION 19 UPGRADE**

600t crane installing motorway overpass, supported on steel mats.





# WOOD WHARF TEMPORARY DECK, CANARY WHARF

Construction of a temporary platform to allow construction of a marine deck for emergency services access to Canary Wharf's new developments.





# HERNE HILL, SOUTH LONDON

King post wall retaining Network Rail asset.



#### **BROMLEY SOUTH CENTRAL, KENT**

Secant wall supporting a 10m deep excavation adjacent to live Network Rail main line.





#### **BROMLEY SOUTH CENTRAL, KENT**

Secant wall supporting a 10m deep excavation adjacent to live Network Rail main line.



# TRANSPORT INFRASTRUCTURE



BELFAST | DUBLIN | EDINBURGH | LONDON | MANCHESTER

www.dawsonwam.co.uk