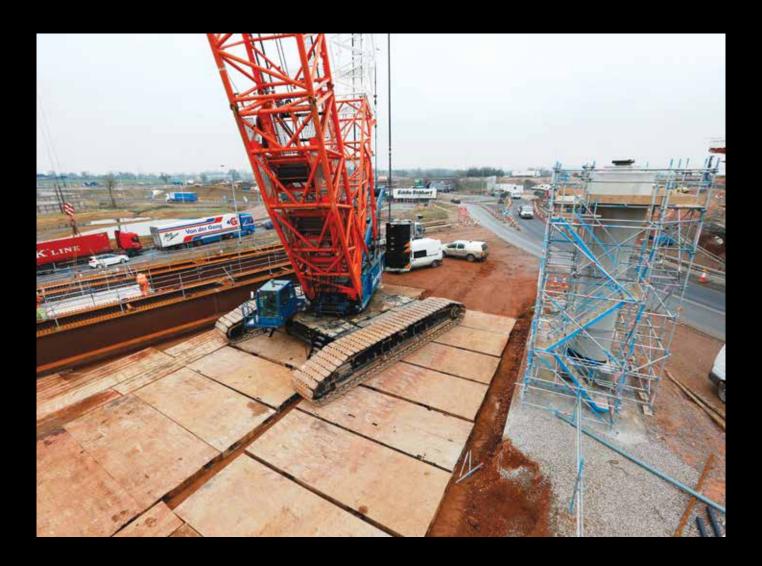

# **M1 JUNCTION 19 UPGRADE**

600t crane installing motorway overpass, supported on steel mats.