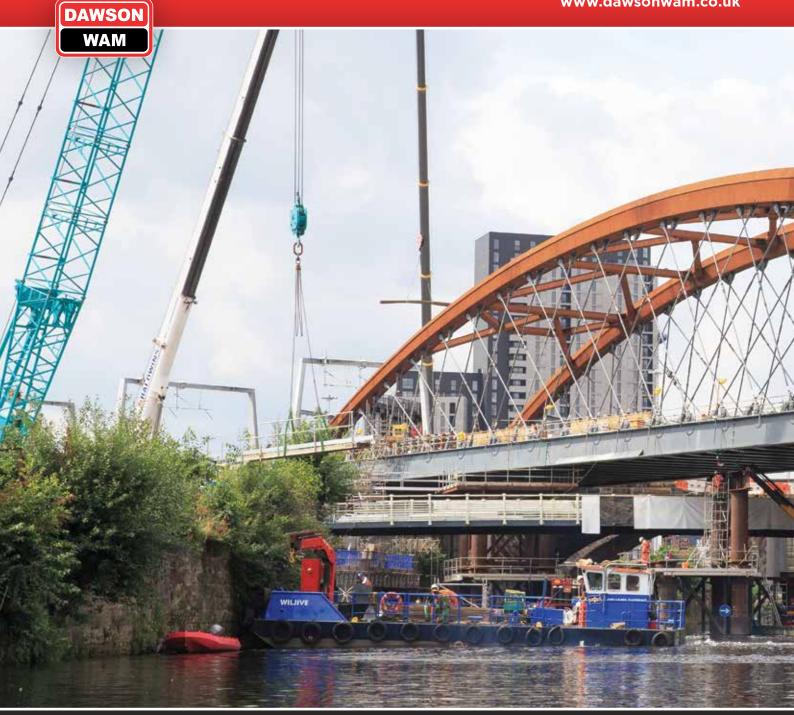

#### **ORDSALL CHORD, MANCHESTER**

Installation of temporary steel bearing piles and temporary steel frame to facilitate removal of existing bridge and construction of a new bridge.