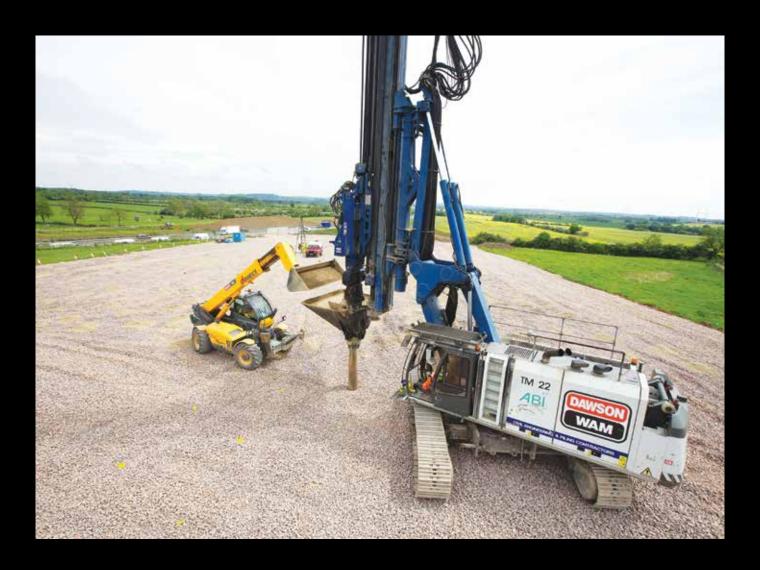

# PANSPORT BRIDGE, ELGIN FLOOD ALLEVIATION SCHEME

Installation of 850mm Cased CFA Bearing Piles for a new road bridge.

#### A921 MAINS BRAE RETAINING WALL, ABERDOUR, FIFE

630mm cased CFA piles installed into basalt to carriageway embankment.