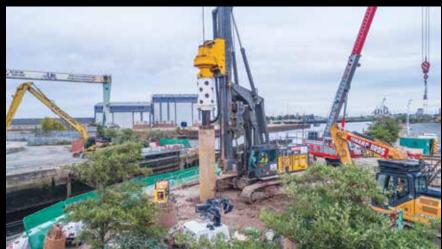

# MANHATTAN GATE BRIDGE, MIDDLESBROUGH

Construction of 1200mm diameter marine piles and 900mm land piles for new lift up bridge.

850mm cased CFA contiguous piled wall installation for embankment stabilisation.