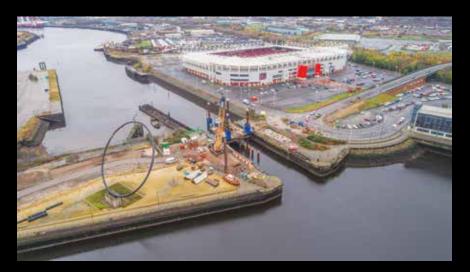

# MANHATTAN GATE BRIDGE, MIDDLESBROUGH

Construction of 1200mm diameter marine piles and 900mm land piles for new lift up bridge.

850mm cased CFA contiguous piled wall installation for embankment stabilisation.