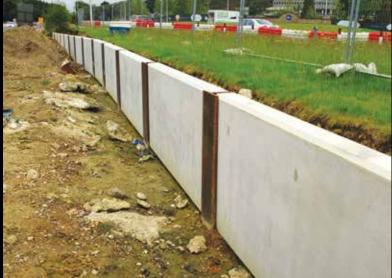

#### **M1 JUNCTION 19 UPGRADE**

Sheet piled retaining wall installation.

# SITTINGBOURNE NORTHERN RELIEF ROAD, KENT

Sheet piled retailing walls for new road underpass.