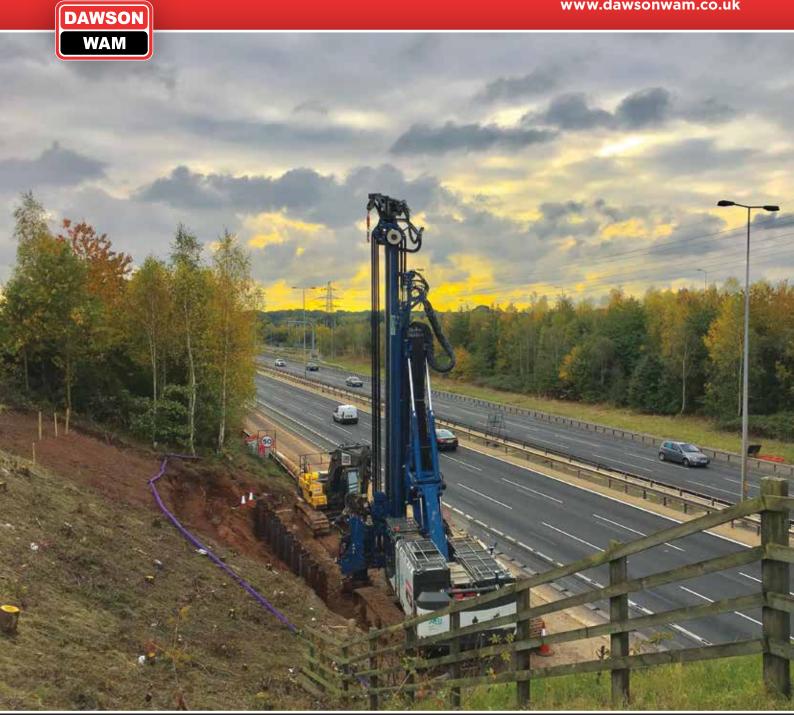

#### **M25 EMERGENCY SLIP REPAIR**

Night time traffic management restrictions, east of J23 clockwise.

#### **M25 EMERGENCY SLIP REPAIR J26-25 ANTICLOCKWISE**

Emergency embankment stabalisation works requiring daily full mobilisations to allow unrestricted motorway flows at peak periods.