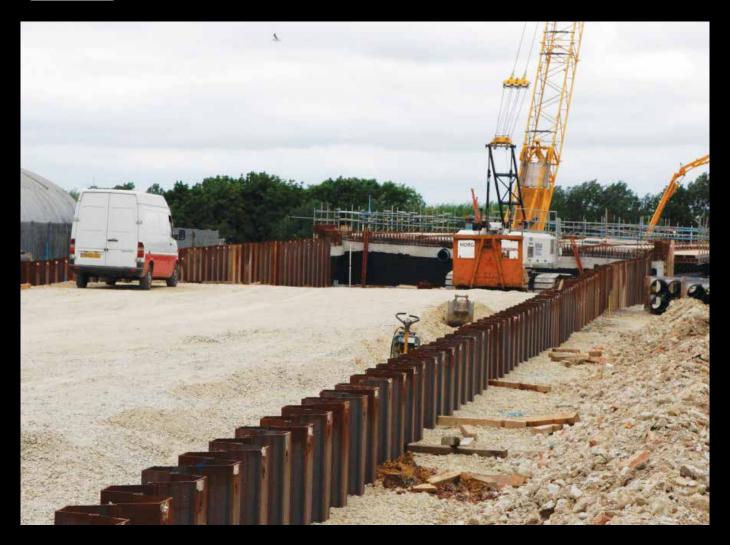

#### **ORDSALL CHORD, MANCHESTER**

Installation of temporary steel bearing piles and temporary steel frame to facilitate removal of existing bridge and construction of a new bridge.