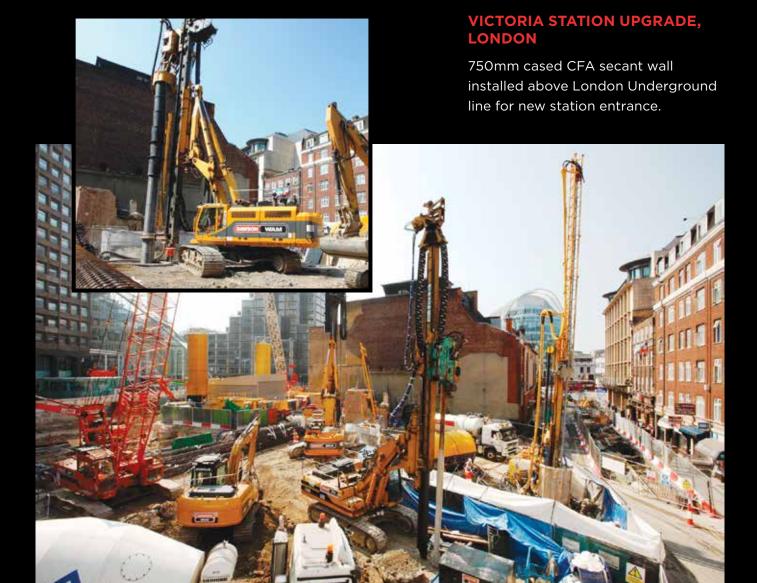

RADE**

Installation 2000 vibro stone columns.





#### A921 MAINS BRAE RETAINING WALL, ABERDOUR, FIFE

630mm cased CFA piles installed into basalt to carriageway embankment.



# **M1 JUNCTION 19 UPGRADE**

600t crane installing motorway overpass, supported on steel mats.





# WOOD WHARF TEMPORARY DECK, CANARY WHARF

Construction of a temporary platform to allow construction of a marine deck for emergency services access to Canary Wharf's new developments.





# HERNE HILL, SOUTH LONDON

King post wall retaining Network Rail asset.



#### **BROMLEY SOUTH CENTRAL, KENT**

Secant wall supporting a 10m deep excavation adjacent to live Network Rail main line.





#### **BROMLEY SOUTH CENTRAL, KENT**

Secant wall supporting a 10m deep excavation adjacent to live Network Rail main line.



# TRANSPORT INFRASTRUCTURE



BELFAST | DUBLIN | EDINBURGH | LONDON | MANCHESTER

www.dawsonwam.co.uk