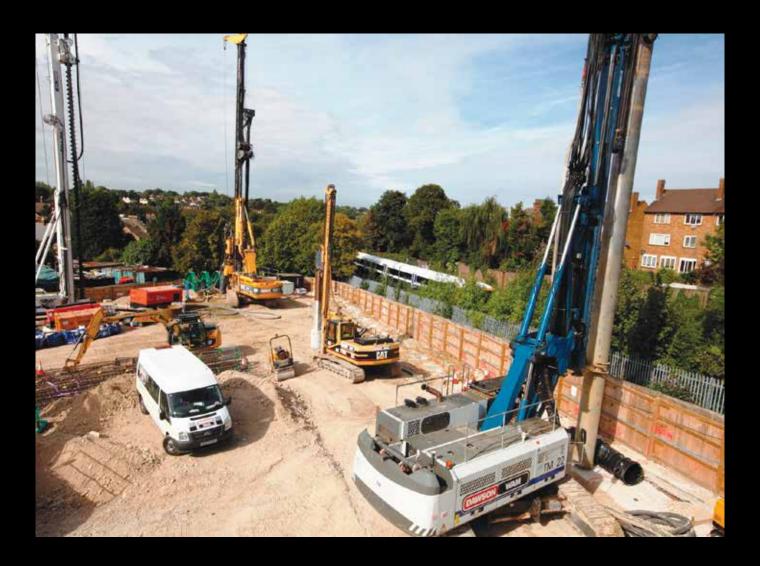

#### **BROMLEY SOUTH CENTRAL, KENT**

Secant wall supporting a 10m deep excavation adjacent to live Network Rail main line.