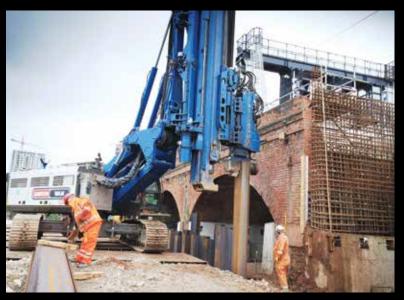

#### **CREWE GREEN LINK ROAD RAIL UNDERPASS**

Installation of 21m long AZ50 steel sheet piles during rail possession.

# CREWE GREEN LINK ROAD RAIL UNDERPASS

Backdriving AZ50 piles with rig mounted impact hammer.

# CREWE GREEN LINK ROAD

Installation of 600 linear metres of sheet piles for rail underpass.