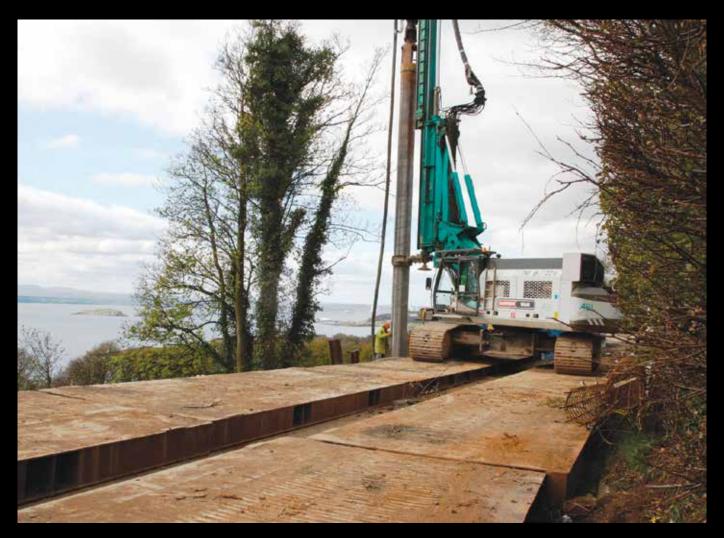

# MANHATTAN GATE BRIDGE, MIDDLESBROUGH

Construction of 1200mm diameter marine piles and 900mm land piles for new lift up bridge.

850mm cased CFA contiguous piled wall installation for embankment stabilisation.