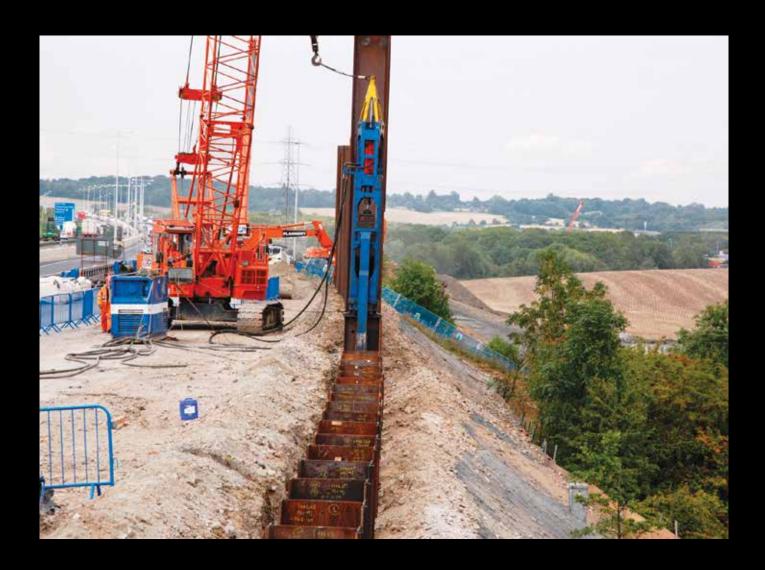

05









#### **CREWE GREEN LINK ROAD RAIL UNDERPASS**

Installation of 21m long AZ50 steel sheet piles during rail possession.



# CREWE GREEN LINK ROAD RAIL UNDERPASS

Backdriving AZ50 piles with rig mounted impact hammer.





# CREWE GREEN LINK ROAD

Installation of 600 linear metres of sheet piles for rail underpass.



#### **ORDSALL CHORD, MANCHESTER**

Installation of temporary steel bearing piles and temporary steel frame to facilitate removal of existing bridge and construction of a new bridge.















#### **NORTH ACTON, LONDON**

Construction of a HZM wall installed using limited vibration preaugering and water jetting techniques for development adjacent to Network Rail.





#### **M25 WIDENING J29-30 CLOCKWISE SECTION 4C**

HZ/AZ Combination Wall being installed.



#### **M25 WIDENING J29-30 CLOCKWISE SECTION 4C**

Backdriving HZ piles with Impact hammer.





#### **M25 EMERGENCY SLIP REPAIR**

Night time traffic management restrictions, east of J23 clockwise.



# **M25 WIDENING, SECTION 4B CLOCKWISE**

AZ king pile wall being installed.





#### A13/M25 JUNCTION UPGRADE

Installation of sheet piled retaining walls using 80t ABI TM22 leader rig.



19





# M5 JUNCTION 4A-6 SMART MOTORWAY PROJECT

Installation of 60nr retaining walls to facilitate the upgrade of major motorway.









#### **M1 JUNCTION 19 UPGRADE**

Sheet piled retaining wall installation.



#### **M25 EMERGENCY SLIP REPAIR J26-25 ANTICLOCKWISE**

Emergency embankment stabalisation works requiring daily full mobilisations to allow unrestricted motorway flows at peak periods