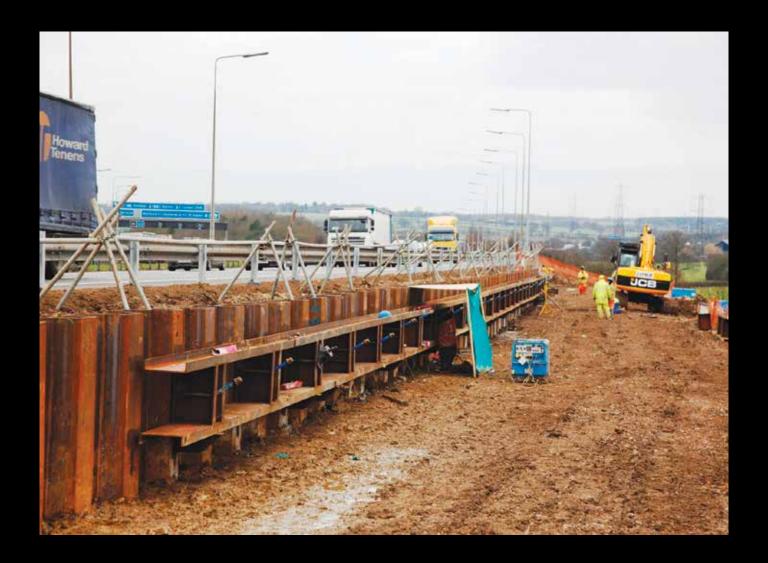

# M5 JUNCTION 4A-6 SMART MOTORWAY PROJECT

Installation of 60nr retaining walls to facilitate the upgrade of major motorway.

#### **M1 JUNCTION 19 UPGRADE**

Sheet piled retaining wall installation.