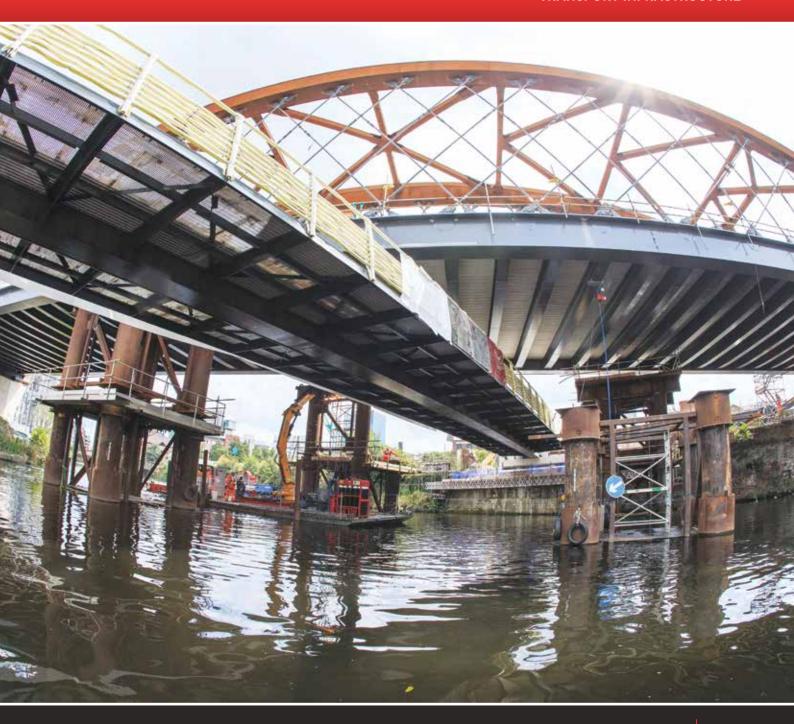

#### **ORDSALL CHORD, MANCHESTER**

Installation of temporary steel bearing piles and temporary steel frame to facilitate removal of existing bridge and construction of a new bridge.