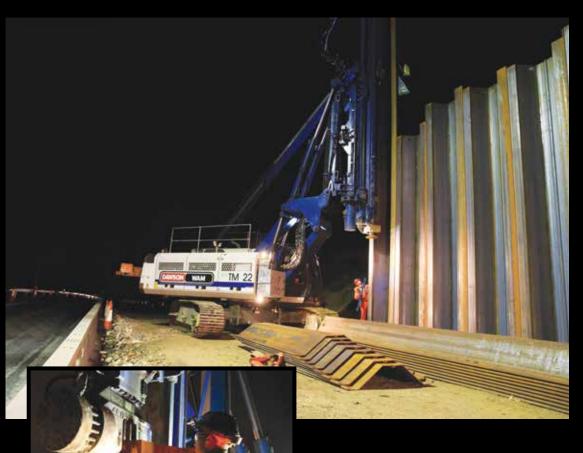

#### A13/M25 JUNCTION UPGRADE

Installation of sheet piled retaining walls using 80t ABI TM22 leader rig.

19