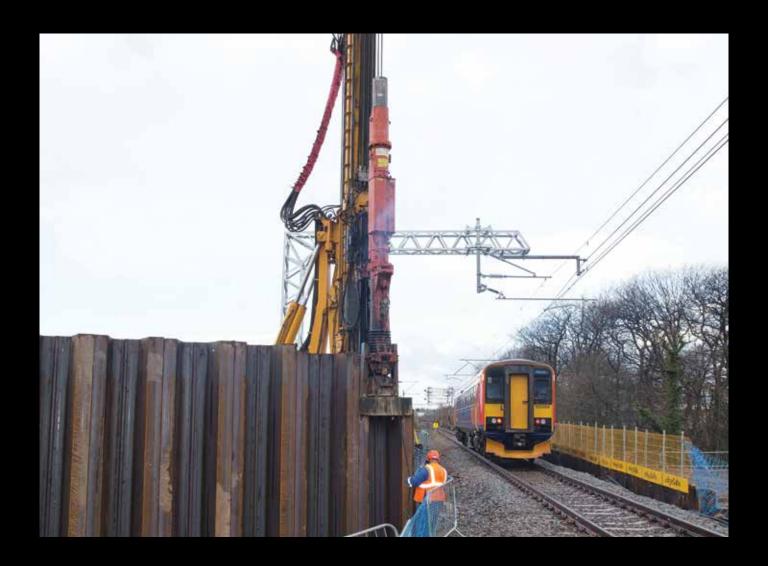

#### **CREWE GREEN LINK ROAD RAIL UNDERPASS**

Installation of 21m long AZ50 steel sheet piles during rail possession.

# CREWE GREEN LINK ROAD RAIL UNDERPASS

Backdriving AZ50 piles with rig mounted impact hammer.

# CREWE GREEN LINK ROAD

Installation of 600 linear metres of sheet piles for rail underpass.