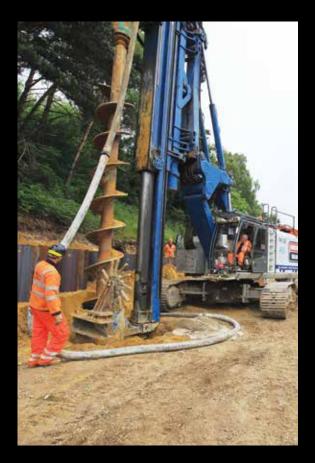

#### **M1 JUNCTION 19 UPGRADE**

Installation 2000 vibro stone columns.

#### A921 MAINS BRAE RETAINING WALL, ABERDOUR, FIFE

630mm cased CFA piles installed into basalt to carriageway embankment.