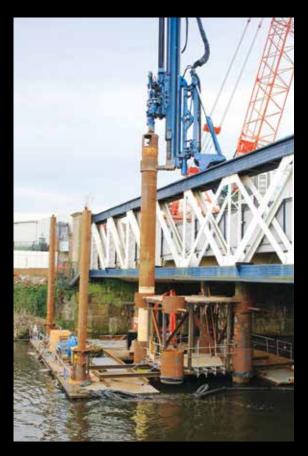

#### **ORDSALL CHORD, MANCHESTER**

Installation of temporary steel bearing piles and temporary steel frame to facilitate removal of existing bridge and construction of a new bridge.