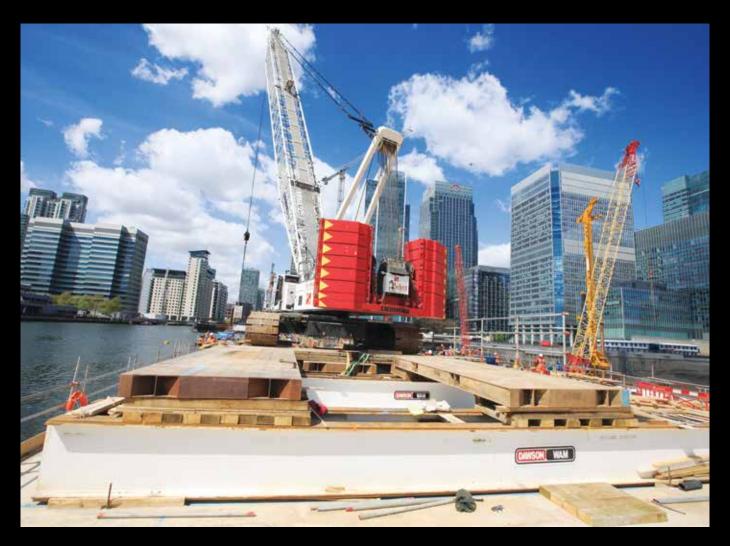

# WOOD WHARF TEMPORARY DECK, CANARY WHARF

Construction of a temporary platform to allow construction of a marine deck for emergency services access to Canary Wharf's new developments.