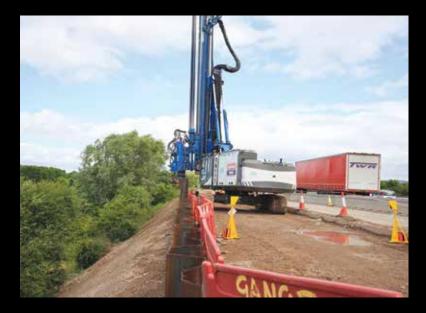

#### **M25 WIDENING J29-30 CLOCKWISE SECTION 4C**

HZ/AZ Combination Wall being installed.

#### **M25 WIDENING J29-30 CLOCKWISE SECTION 4C**

Backdriving HZ piles with Impact hammer.